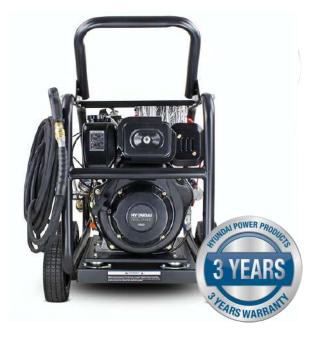

## **Diesel Pressure Washer**

The powerful industrial HYW4000DE is a heavy duty diesel pressure washer from Hyundai. The HYW4000DE industrial pressure washer is perfect for cleaning professionals in industrial, agricultural, heavy plant and commercial environments.

## Specification

| •                    |                                                                                                         |
|----------------------|---------------------------------------------------------------------------------------------------------|
| Model                | HYW4000DE                                                                                               |
| Engine Size          | 498cc D500E OHV Air-Cooled Diesel Engine                                                                |
| Fuel Type            | Diesel                                                                                                  |
| Starting System      | Recoil and electric                                                                                     |
| Max Pressure         | 4000psi / 275bar                                                                                        |
| Starting System      | Recoil / Pull Start                                                                                     |
| Max Flow Rate        | 900 Litres / Hour / 15 Litres / Minute                                                                  |
| Pump                 | Annovi Reverberi RSV4G40 Triplex Pump                                                                   |
| Dimensions H x W x L | 640mm x 500mm x 820mm                                                                                   |
| In The Box           | 4 Quick Release Nozzles, Turbo Nozzle,<br>Hose Connector, Trigger Gun, Lance,<br>15m Hose & User Manual |