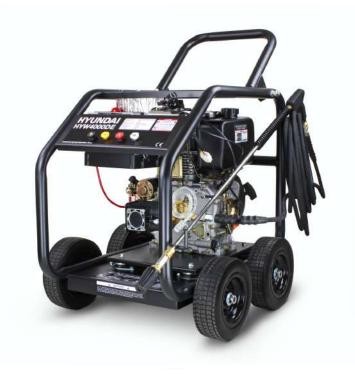

## **HYUNDAI HYW4000DE**

## **Diesel Pressure Washer**

The powerful industrial HYW4000DE is a heavy duty diesel pressure washer from Hyundai. The HYW4000DE industrial pressure washer is perfect for cleaning professionals in industrial, agricultural, heavy plant and commercial environments.

## Specification

| •                    |                                                                                                         |
|----------------------|---------------------------------------------------------------------------------------------------------|
| Model                | HYW4000DE                                                                                               |
| Engine Size          | 498cc D500E OHV Air-Cooled Diesel Engine                                                                |
| Fuel Type            | Diesel                                                                                                  |
| Starting System      | Recoil and electric                                                                                     |
| Max Pressure         | 4000psi / 275bar                                                                                        |
| Starting System      | Recoil / Pull Start                                                                                     |
| Max Flow Rate        | 900 Litres / Hour / 15 Litres / Minute                                                                  |
| Pump                 | Annovi Reverberi RSV4G40 Triplex Pump                                                                   |
| Dimensions H x W x L | 640mm x 500mm x 820mm                                                                                   |
| In The Box           | 4 Quick Release Nozzles, Turbo Nozzle,<br>Hose Connector, Trigger Gun, Lance,<br>15m Hose & User Manual |