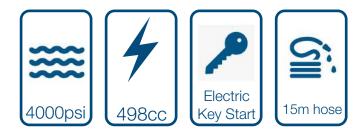

## Specification

| •                    |                                                                                                         |
|----------------------|---------------------------------------------------------------------------------------------------------|
| Model                | HYW4000DE                                                                                               |
| Engine Size          | 498cc D500E OHV Air-Cooled Diesel Engine                                                                |
| Fuel Type            | Diesel                                                                                                  |
| Starting System      | Recoil and electric                                                                                     |
| Max Pressure         | 4000psi / 275bar                                                                                        |
| Starting System      | Recoil / Pull Start                                                                                     |
| Max Flow Rate        | 900 Litres / Hour / 15 Litres / Minute                                                                  |
| Pump                 | Annovi Reverberi RSV4G40 Triplex Pump                                                                   |
| Dimensions H x W x L | 640mm x 500mm x 820mm                                                                                   |
| In The Box           | 4 Quick Release Nozzles, Turbo Nozzle,<br>Hose Connector, Trigger Gun, Lance,<br>15m Hose & User Manual |